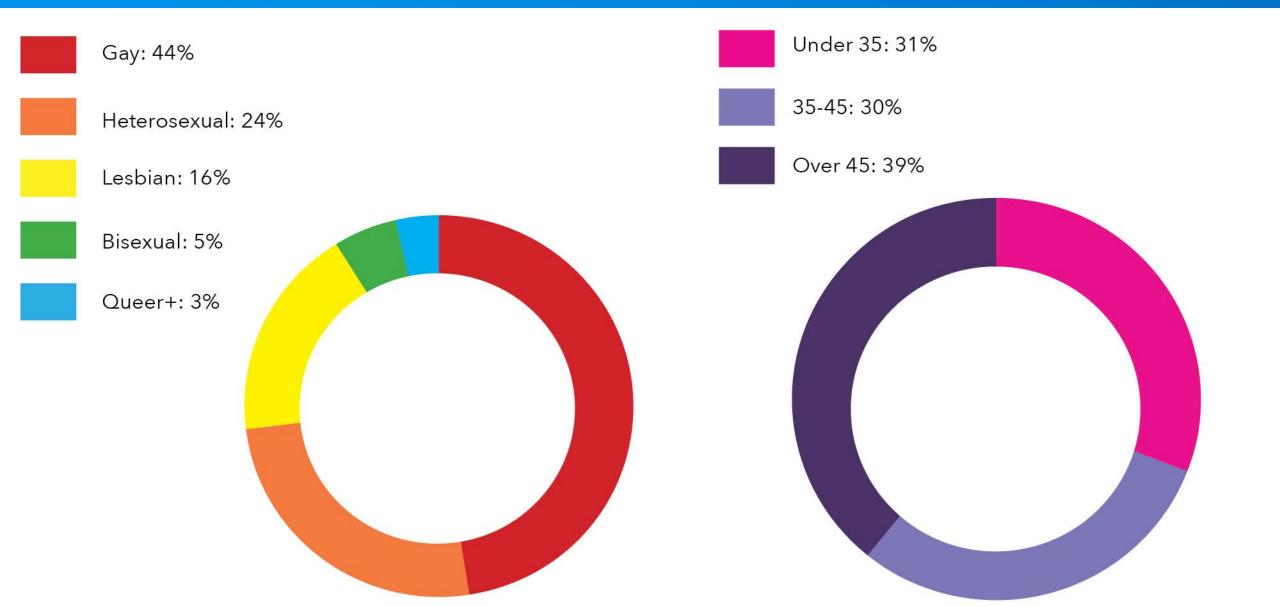

# Who's At Summit?

# Who's At Summit?

Attendees hailing from 49 States & 41 Countries