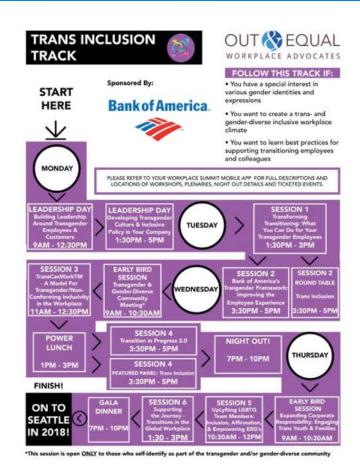

#### Hosted by Transgender Advisory Committee

Members of the Out & Equal Transgender Advisory Committee discussed ways in which a business provides a setting to foster recognition and provides a growth environment for its transgender employees, respects and retains transgender customers and address possible conflict within its own organization.

#### Hosted by Transgender Advisory Committee

The Out & Equal Transgender Advisory Committee led a discussion on workplace dynamics with a focus on creating dialogue to improve employment opportunities. Out & Equal's role in this dialogue was also discussed. This session was only open to those who self-idenitified as part of the transgender and/or gender-diverse community.