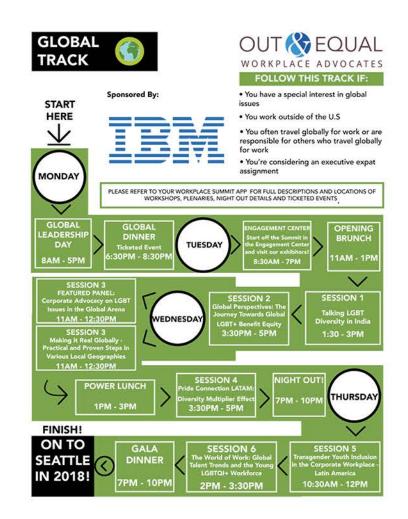

### GLOBAL TRACK Sponsored by IDM, In this track,

In this track, attendees will learn innovative ways to implement Global LGBT workplace equality.

# Global At Summit

- Global Leadership Day
- Global Dinner
- Global Featured Panel
- Global Series Workshops
- 196 Registrants from outside the U.S. representing 41 countries

### GLOBAL HIGHLIGHTS

The 2017 Workplace Summit was our most global ever, with the largest number of attendees from outside the U.S. of any Summit, and a huge range of globally focused content, programming and networking opportunities tailored to attendees from outside the U.S. and those working to advance LGBT equality in the global workplace.

42% increase in attendees from outside the U.S.

40% increase in countries represented at Summit

113% increase in Global Leadership Day attendence

### GLOBAL WORKSHOP TRACK

The Global Workshop Track included workshops focused on topics and issues of particular relevance to global audiences. Some of this year's innovative panels include:

- Global Perspectives: The Journey Towards Global LGBT Benefit Equity
- Pride Connection Latin America: Diversity Multiplier Effect
- Talking LGBT Diversity in India
- The World of Work: Global Talent Trends and the Young LGBT Workforce

### GLOBAL DINNER

SPONSORED BY:

# 100+ Attendees representing more than 20 countries!

A new addition to our 2017 lineup, the Global Dinner was a special networking event for international Summit attendees and those who work in the global space. Each attendee received a flag lapel pin representing their home country to wear during the dinner.