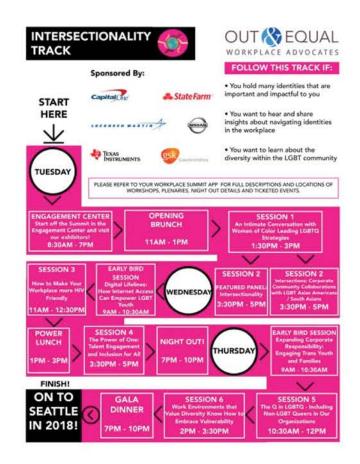

#### Hosted by the People of Color Advisory Committee

Presented by the Out & Equal POC Advisory Committee, this discussion focused on the POC experience within the LGBTQ+ community sharing best practices from ERGs that have been more inclusive of racial diversity, understand the layers of intersectionality within our own identification, allyship, and building bridges that support corporate and community partnerships.

#### Hosted by Krystal Mills (PNC) and Joshua Stewart (PNC)

Facilitated by PNC Bank, this Roundtable discussed how other companies are redirecting their marketing strategies to recruit top LGBT talent from across the country sharing obstacles faced when recruiting job seekers in the LGBT community and how to work with different departments to leverage company commitment to diversity.

#### Hosted by Bisexual Advisory Committee

The Out & Equal Bisexual Advisory Committee led a roundtable disucssion geared towards sharing common experiences, the challenges of inclusivity within the broader LGBT community, and raising awareness by breaking down stereotypes and misconceptions.