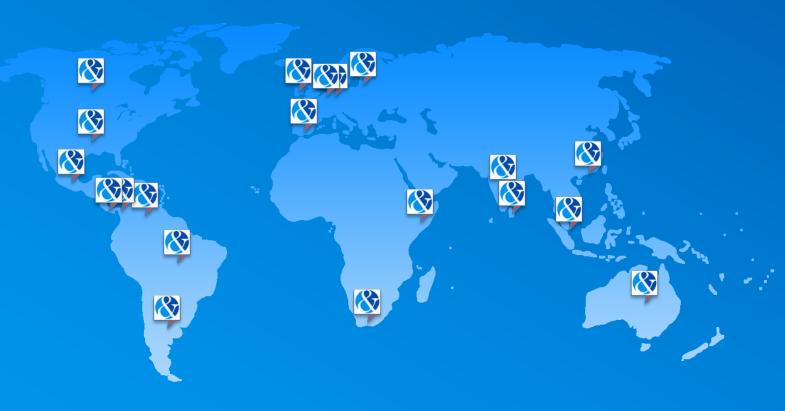

# Global At Summit

- Global Leadership Day
- Global Dinner
- Global Featured Panel
- Global Series Workshops
- 196 Registrants from outside the U.S. representing 41 countries

### GLOBAL HIGHLIGHTS

The 2017 Workplace Summit was our most global ever, with the largest number of attendees from outside the U.S. of any Summit, and a huge range of globally focused content, programming and networking opportunities tailored to attendees from outside the U.S. and those working to advance LGBT equality in the global workplace.

42% increase in attendees from outside the U.S.

40% increase in countries represented at Summit

113% increase in Global Leadership Day attendence