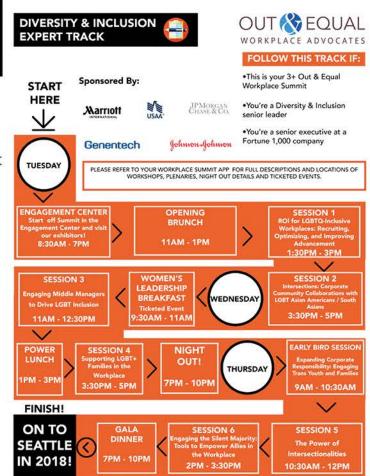

# DIVERSITY & FINCLUSION EXPERT TRACK

This expert level track combines sessions of peer-based networking with executive development for senior D&I leaders and Fortune 1,000 senior executives.