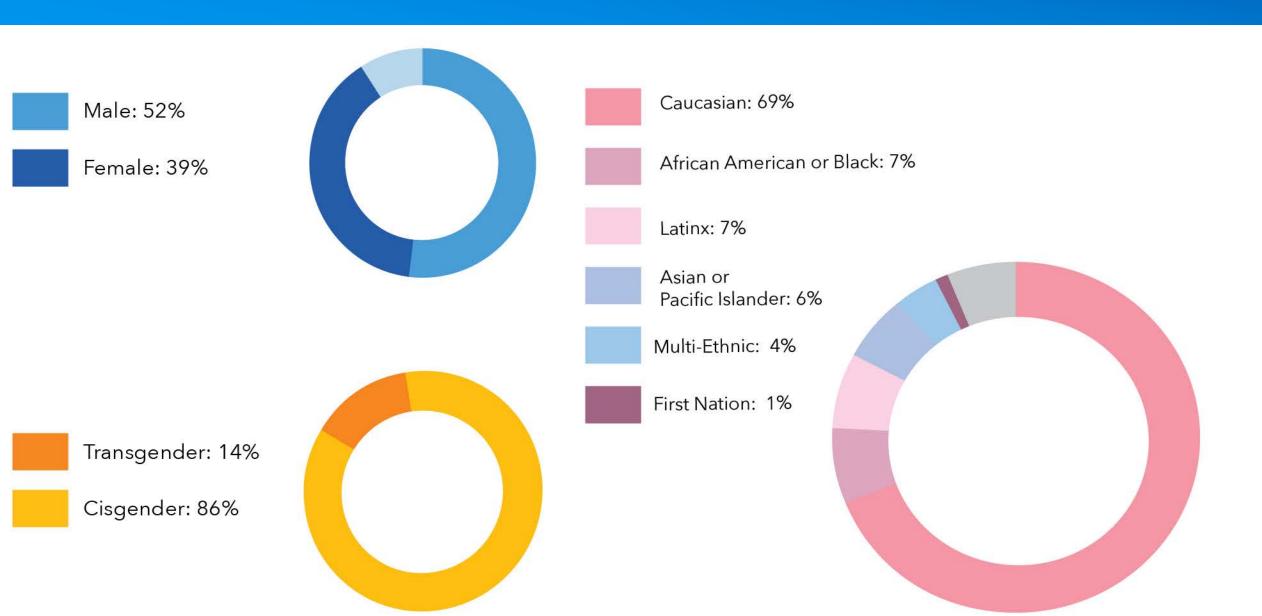

# Who's At Summit?

# Who's At Summit?

Attendees hailing from 49 States & 41 Countries