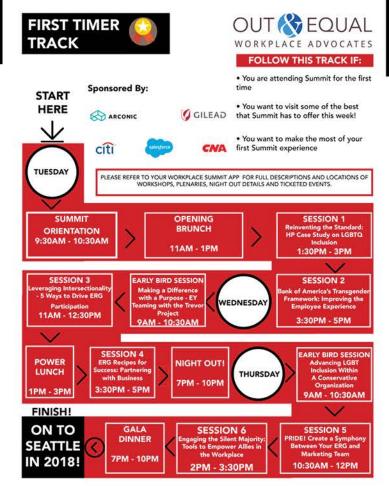

### FIRST TIMER TRACK

Is this your first Summit?
This track will help you make the most of your Summit experience by showing you some of the best that Summit has to offer!