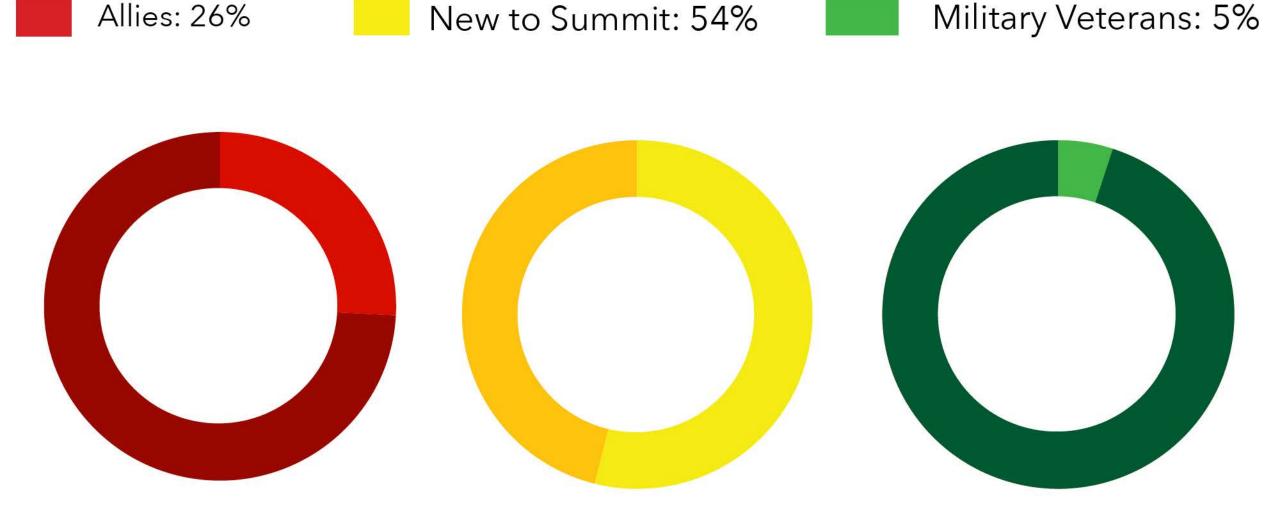

# Who's At Summit?

# Who's At Summit?

Attendees hailing from 49 States & 41 Countries