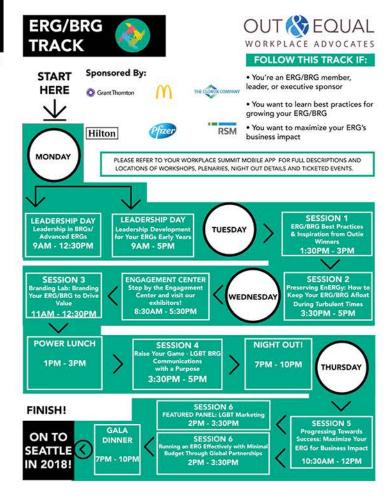

#### ERG/BRG TRACK

In this track, attendees will learn best practices for building and growing employee and business resource groups.