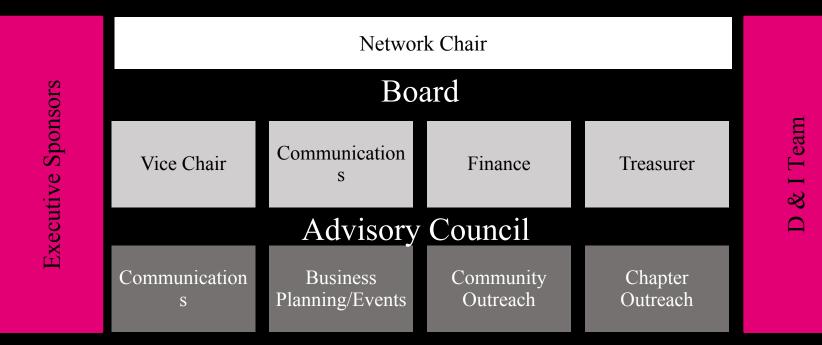

#### CHAPTER STRUCTURES

Network/Chapter Leader (Chair)

#### Board

| Events C                   | Chair                                    | V | Vice Chair               |  | Finance Ch                    | Communications Chair |                        |   |                                  |  |  |  |
|----------------------------|------------------------------------------|---|--------------------------|--|-------------------------------|----------------------|------------------------|---|----------------------------------|--|--|--|
| Advisory Council           |                                          |   |                          |  |                               |                      |                        |   |                                  |  |  |  |
| Access for<br>Disabilities | Military Honor<br>& Support<br>Community |   | Multicultural<br>Network |  | Multigeneration<br>al Network |                      | le & Allies<br>Network | L | Women's<br>Leadership<br>Network |  |  |  |