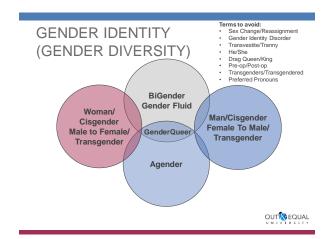

# **EXPLORING THE CONCEPTS**

Sexual Orientation/Relationship Diversity Assigned/Birth Sex Gender Identity/Gender Diversity Gender Expression

# **TRANSGENDER**

# WHAT DOES IT MEAN TO BE TRANSGENDER?

Transgender is an umbrella term used to describe a person whose self-image of their gender differs from the sex assigned to them at birth, based upon their physiological anatomy.

# WPATH STANDARD OF CARE (VERSION 7)

- Transsexual preferred by some people who have permanently changed - or seek to change - their bodies through medical interventions
- Gender nonconformity extent a person's gender identity, role, or expression differs from the cultural norms prescribed for people of a particular sex
- Gender dysphoria discomfort or distress caused by a discrepancy between a person's gender identity and that person's sex assigned at birth
  - · Formal diagnosis can be found in DSM
  - · Psychotherapy to integrate feelings
  - · Change gender roles or expression
  - Medical treatment options include feminization or masculinization of the body through hormone therapy and/or surgery
- Individualized path