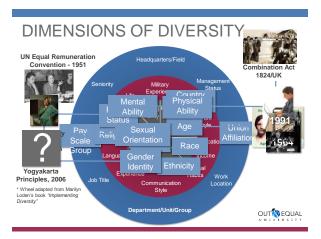

nation in favor of individuals who's assigned birth sex and gender identity are the same
- ▶ Presumes that other people are cis-gender
- Assumes cis-gender identification is the only norm
- ▶ Examples:
- · Ever think about what restroom to use?
- Would you worry about your privacy when going to the hospital or through TSA at the airport?
- Are you asked about physical aspects about you by strangers?
- · Have your gender as an option on forms





# **PHOBIAS**





# QUIZ

What is the sexual orientation of someone who is transgender?

- ▶ Heterosexual
- ▶ Homosexual
- Bisexual
- Asexual
- ▶ Any of the above
- None of the above



# QUIZ

When you first meet someone and expect them to have an opposite sex partner you are:

- ▶ Homophobic
- ▶ Transphobic
- Heterosexist
- ▶ Homosexist









| What's Your History?                                                                                                                     |  |
|------------------------------------------------------------------------------------------------------------------------------------------|--|
| pre- 1960s 1960s 1970s 1980s 1990s 2000s                                                                                                 |  |
|                                                                                                                                          |  |
|                                                                                                                                          |  |
| OUT NEQUAL