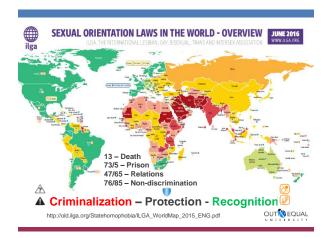

# **GLOBAL CONCERNS**

Relocation including ability to move family Variable laws for multi-national companies

Perception of LGBT as a "Western" influence

Research - ILGA-RIWI Global Attitudes Survey 2016

- 31 questions from 96,331 (online) in 65 countries
- 68% upset if child told them they were in love with someone of the same
- 67% believe human rights apply to all 62% Africa, 63% Asia, 69% Americas, 71% Europe, 73% Oceania - only 17% disagreeing
- 65% have no concern if their neighbor were LGB
- 53% feels being LGBTI should not be a crime, (25% think it should).
- 39% of UN States criminalize same-sex sexual relationships
- 32% agreed that same-sex desire is a Western phenomenon
- In the UK, 34% still not come out at work