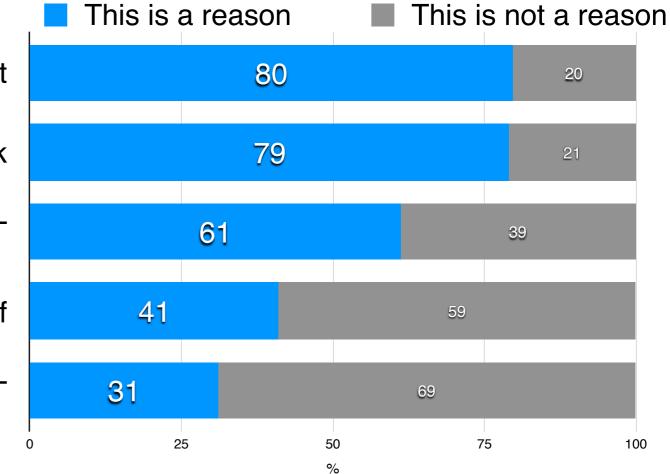

### LGBT ALLIES THE POWER OF Friends

REASONS

people become LGBT Allies

LGBT people at work need support

Personal LGBT friends outside work

A work colleague is LGBT

I am an LGBT person myself

A family member is LGBT