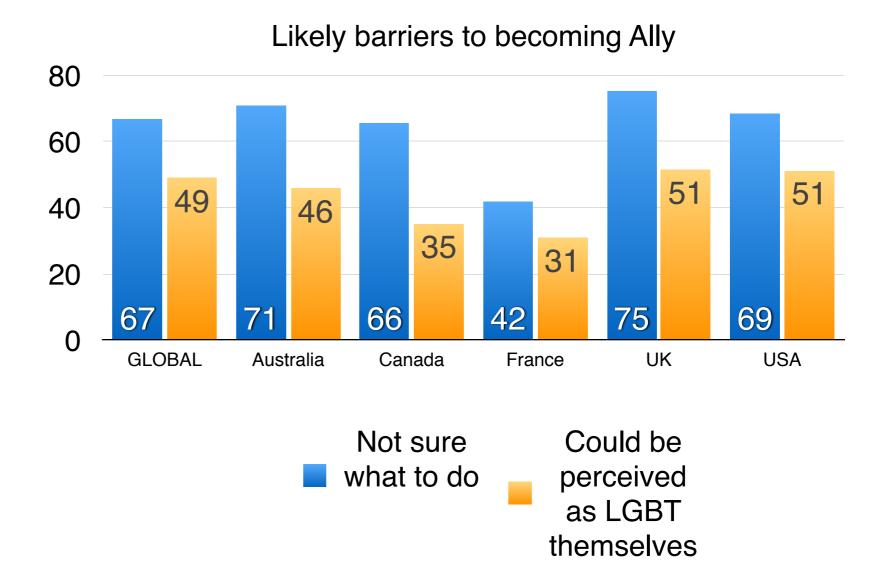

# How likely do these factors affect whether someone feels able to BECOME an LGBT Ally in your workplace?

# How likely do these factors affect whether someone feels able to BECOME an LGBT Ally in your workplace?

| ■ E                                                                         | Extremely unlikely |    | Unlikely                           | Neutral | Likely | ely Extremely likely |     |
|-----------------------------------------------------------------------------|--------------------|----|------------------------------------|---------|--------|----------------------|-----|
| Not being sure about what specific things Allies can do to help             | 4 10               | 19 |                                    | 50      |        | 17                   |     |
| Concern colleagues may think<br>an Ally is LGBT themselves                  | 11                 | 21 | 19                                 |         | 40     |                      | 9   |
| Fear of a lack of support<br>from other colleagues                          | 12                 | 26 |                                    | 24      | 31     |                      | 6   |
| Fear of ridicule by colleagues                                              | 21                 |    | 28                                 | 20      | 2      | 25                   | 6   |
| Worry others at work may like them less<br>if they become an LGBT Ally      | 20                 |    | 31                                 | 21      |        | 24                   | 4   |
| Concern about what<br>customers might think                                 | 20                 |    | 31                                 | 23      |        | 20                   | 5   |
| Worried being an Ally might negatively<br>affect career promotion prospects | 27                 |    | 28                                 | 19      |        | 18                   | 7   |
| Concern management will not be supportive of them being an Ally             | 28                 |    | 28                                 | 19      | )      | 19                   | 6   |
| Concern by Allies about what their family might think                       | 16                 |    | 33                                 | 28      |        | 21                   | 3   |
|                                                                             | 0                  | 25 | Ę                                  | 50      | 75     |                      | 100 |
|                                                                             |                    |    | % © 2016 for the world by Out Now. |         |        |                      |     |