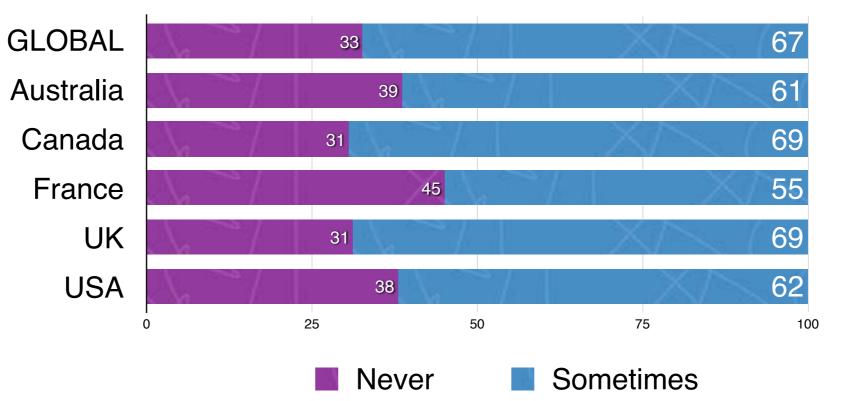

#### How often do anti-LGBT jokes happen in your workplace?

Anti-LGBT jokes at work

 $\odot$  2016 for the world by Out Now.