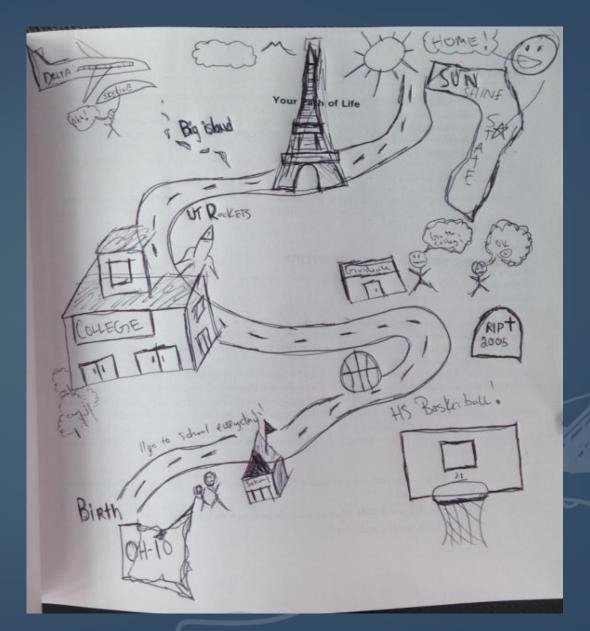

## Think. Reflect. Draw Your Path of Life.

• Reflection:

Identify Distinct Life Events or "crucibles"

- Who are you?
- Why do you do the things you do?
- What makes you your True Authentic Self?

- Get Creative Draw Life Journey
- Be ready to share your story in a small group.

# My Life Journey