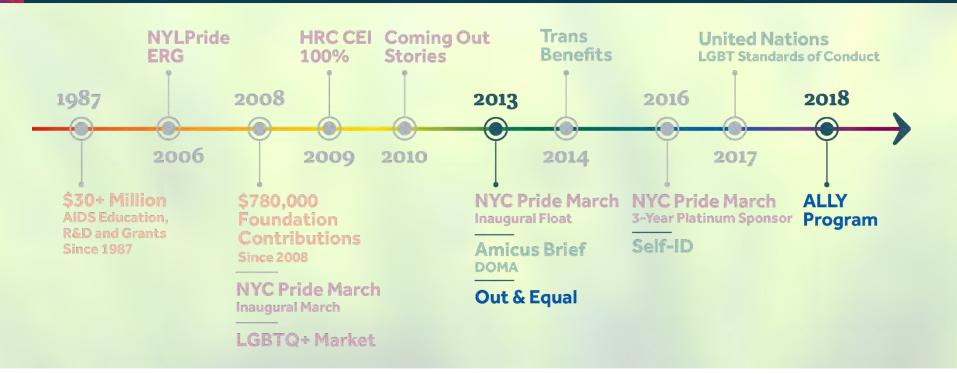

# Being on the right side of history: 1987

Image Source: Google Images

Image Source: Google Images

"Home Office"

Agent

Image Source: NYL Proprietary Images.

Image Source: Google Images