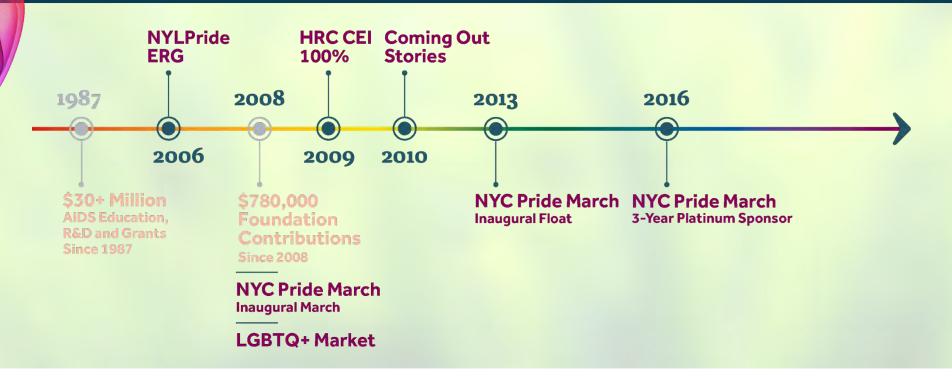

# Being on the right side of history: 1987

Image Source: Google Images

Image Source: Google Images

"Home Office"

Agent

Image Source: NYL Proprietary Images.

Image Source: Google Images