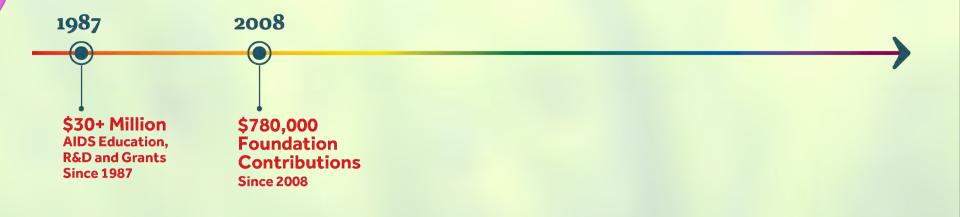

# Being on the right side of history: 1987

Image Source: Google Images

Image Source: Google Images

"Home Office"

Agent

Image Source: NYL Proprietary Images.

Image Source: Google Images