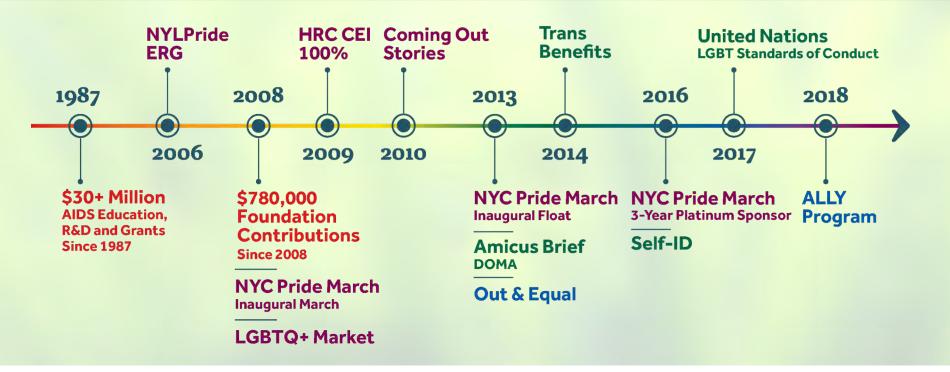

# Being on the right side of history: 1987

Image Source: Google Images

Image Source: Google Images

"Home Office"

Agent

Image Source: NYL Proprietary Images.

Image Source: Google Images