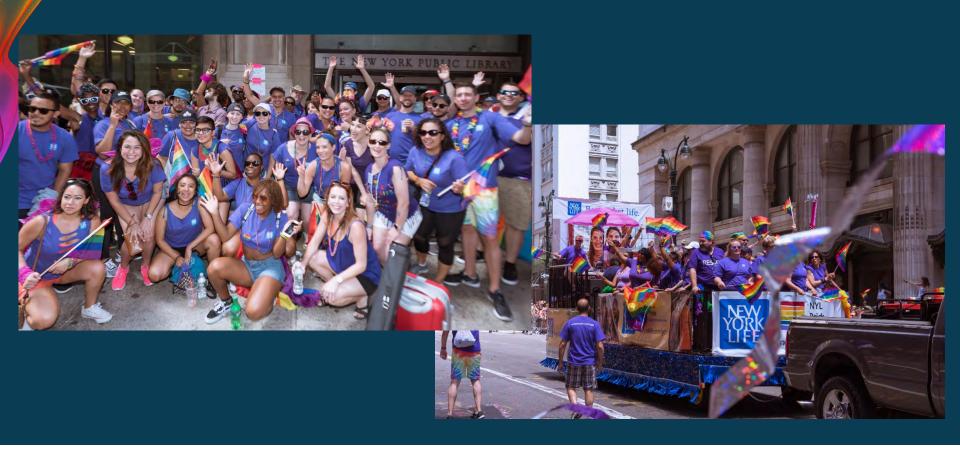

# Being on the right side of history: 1987

Image Source: Google Images

Image Source: Google Images

"Home Office"

Agent

Image Source: NYL Proprietary Images.

Image Source: Google Images