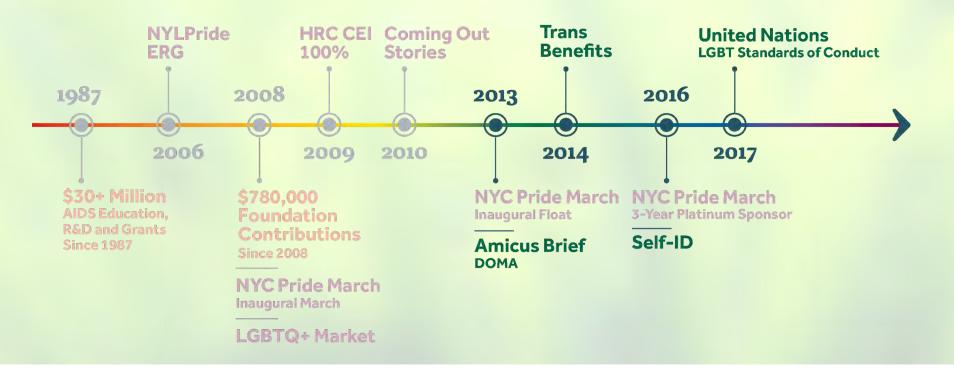

# Being on the right side of history: 1987

Image Source: Google Images

Image Source: Google Images

"Home Office"

Agent

Image Source: NYL Proprietary Images.

Image Source: Google Images