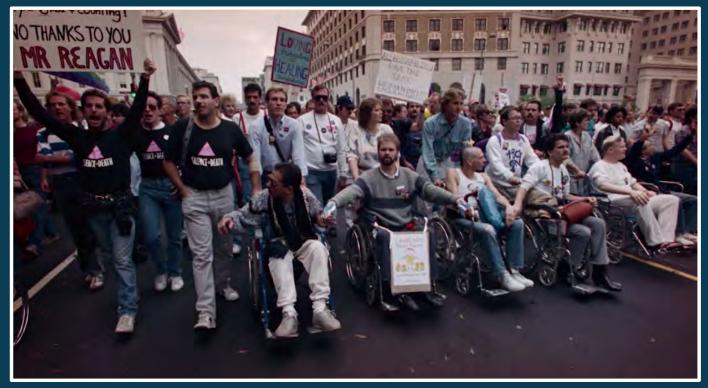

# Being on the right side of history: 1987

Image Source: Google Images

Image Source: Google Images

"Home Office"

Agent

Image Source: NYL Proprietary Images.

Image Source: Google Images